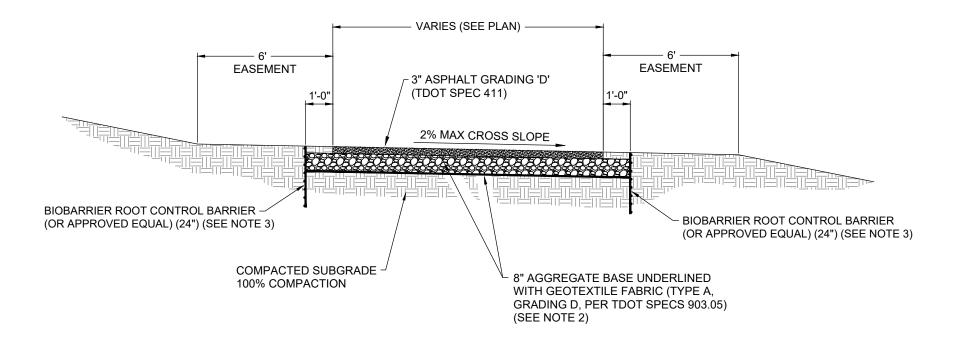

## NOTES:

- LONGITUDINAL SLOPE SHALL NOT EXCEED 5% UNLESS NOTED OTHERWISE.
- 6" SOIL CEMENT (10% CEMENT BY VOLUME) MAY BE SUBSTITUTED FOR AGGREGATE BASE AND GEOTEXTILE FABRIC. ANY OTHER PAVEMENT STRUCTURE SHALL BE PRE-APPROVED BY TOWN ENGINEER PRIOR TO CONSTRUCTION.
- 3. ROOT BARRIER TO BE PLACED A MINIMUM OF TEN (10) FEET BEYOND EACH SIDE OF AN EXISTING OR PROPOSED TREE(S) WHERE THE MATURE DRIPLINE WILL COVER OR ENCROACH ONTO THE TRAIL'S EDGE.

TOWN OF COLLIERVILLE
ASPHALT GREENWAY TRAIL

SCALE: NONE

TOC-105