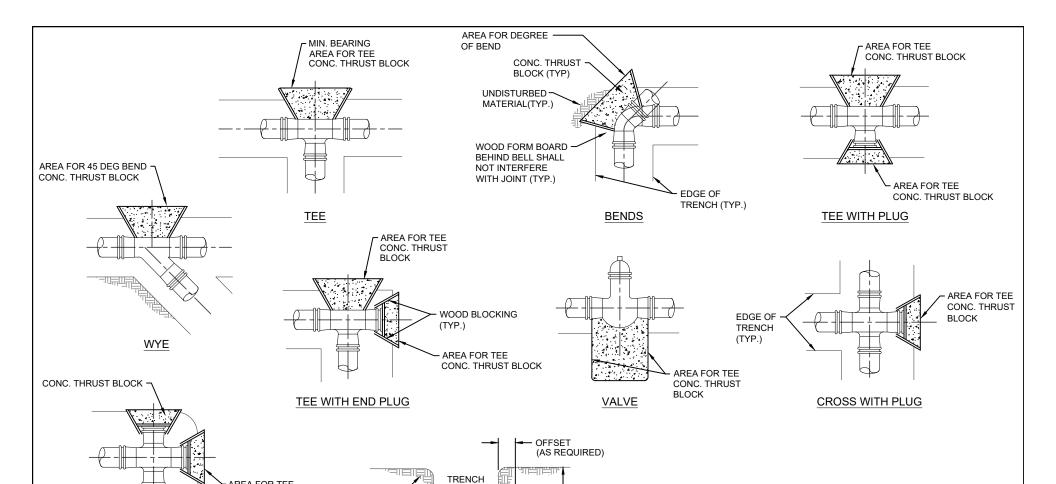

AREA FOR TEE

CONC. THRUST

**BLOCK** 

UNDISTURBED

**THRUST** 

**FITTING** 

THRUST BLOCK

CONCRETE -

## NOTES:

THRUST BLOCK

AREA (SQ. FT.)

- 1. THRUST BLOCK BEARING AREAS SHALL BE POURED AGAINST UNDISTURBED MATERIAL. WHERE TRENCH WALL HAS BEEN DISTURBED, EXCAVATE ALL LOOSE MATERIAL AND EXTEND THRUST BLOCK TO UNDISTURBED MATERIAL.
- EXTEND THRUST BLOCK ALONG THE FULL LENGTH OF THE FITTING. PROTECT ALL FLANGES, BOLTS, JOINTS, ETC. WITH PLASTIC BEFORE POURING CONCRETE.
- 3. ROUGH BLOCKING FORMS SHALL BE USED IN COMBINATION, AS REQUIRED TO SUIT THE SPECIFIC FITTING ARRANGEMENT.
- 4. CONCRETE TO BE 4000 PSI.

| REVISION |                |          |                      |             |  |  |
|----------|----------------|----------|----------------------|-------------|--|--|
| ITEM     | DESCRIPTION OF | APPROVAL | TOWN OF CO           | LLIERVILLE  |  |  |
| NO.      | CHANGE         | DATE     |                      |             |  |  |
|          |                |          | THRUST BLC           | OCK DETAILS |  |  |
|          |                |          | THROOT BEOOK BETAILS |             |  |  |
|          |                |          |                      |             |  |  |
|          |                |          |                      |             |  |  |
|          |                |          | SCALE: NONE          | TOC-406     |  |  |
|          |                |          |                      |             |  |  |