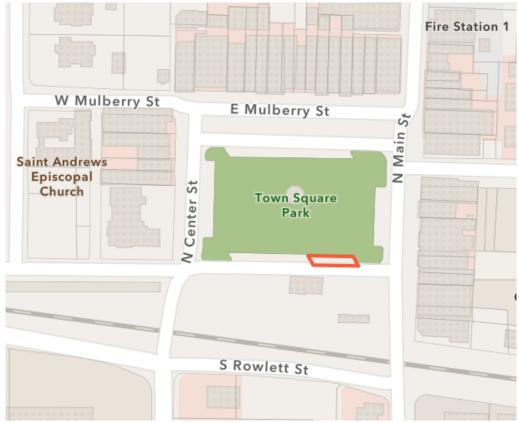

What is the Town Square Produce Vendor Permit? Town Square Produce Vendor Permits are granted under § 151.026 of the Zoning Ordinance. A valid permit allows an individual to use any one of the eight (8) parking spaces along the easternmost portion of North Rowlett (see the highlighted area on the map below). This area is also described as the south side of the Town Square Park.

The area highlighted in red above indicates the eight (8) public parking spaces on the south side of Town Square Park that are desingated for use by Town Square Produce Vendor Permit holders.

<u>Guidelines for Administering Town Square Produce Vendor Permits:</u> Per § 151.026 of the Zoning Ordinance, the Development Director has developed the following guidelines for issuing Town Square Produce Vendor Permits.